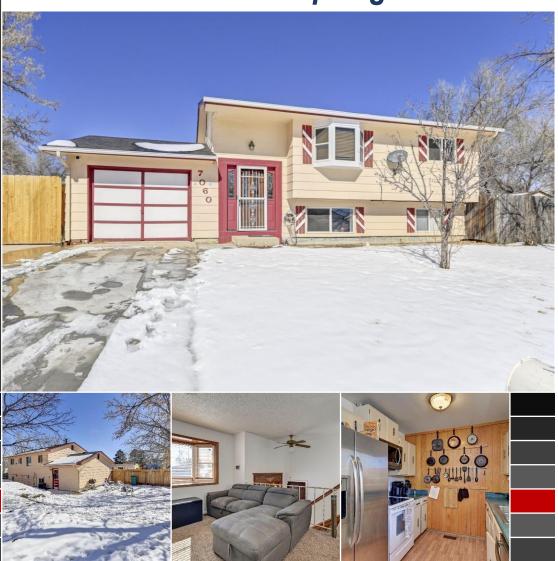

## \$368,000

Single Family Property Year Built: 1972 3 Total Bedrooms 2 Total Baths

1 Car Garage Attached Approx. 1,420 sq. ft. New Bosch Appliances **RV** Parking Lot 8,100.00 sqft Corner Lot Fenced Backyard Landscaped Garden Storage Sheds

## Beautiful Home in **Colorado Springs**

## 7060 Chippewa Rd, Colorado Springs, CO 80915

Calling any outdoor enthusiasts!! This home has a very large corner lot, and will a little green thumb, it can be a Gardener's dream! There is plenty of parking for an RV or any other toys. The home itself offers 4 bedrooms, 2 bathrooms, an upstairs family room along with an additional family room on the lower level. No HOA.